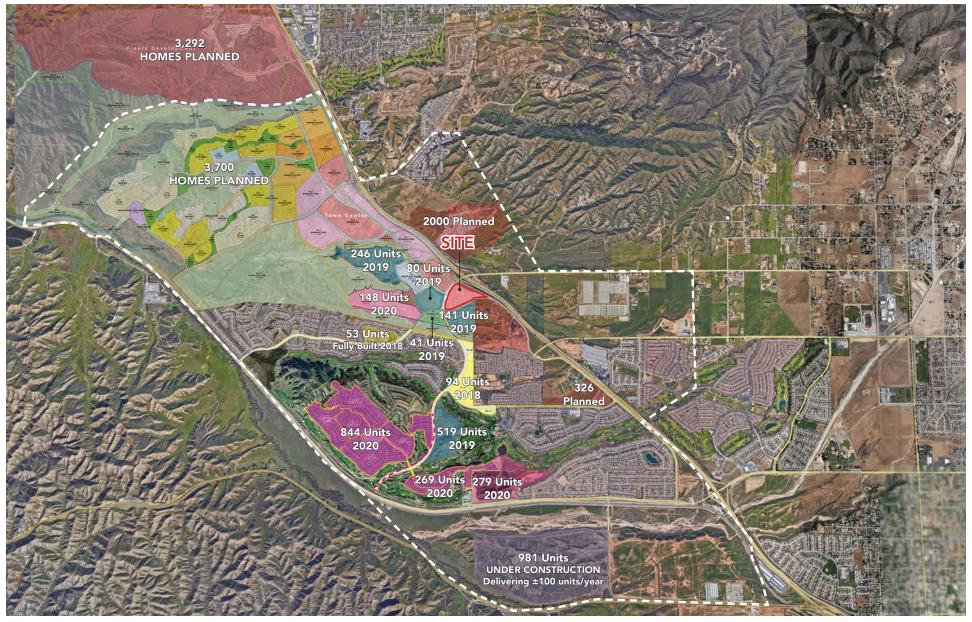

leeriverside.com JEFF STANLEY
951.276.3612 | DRE# 01016436
jstanley@leeriverside.com

MIRANDA MONTGOMERY 951.276.3656 | DRE# 02087985 mmontgomery@leeriverside.com

### **OVERVIEW**

- ±1,260 ±8,149 SF of shop space available
- Average annual household income in excess of \$110,012
- Freeway visibility with traffic counts exceeding 112,173 cars per day on the Interstate 10
- Lack of competition gives a tenant the opportunity to service the trade area unencumbered by competitors





#### **5 MILE** DEMOGRAPHICS

estimated population 92,805

average household income \$110,012

ADJUSTED DAYTIME DEMOGRAPHICS 53,306

RECENTLY BUILT & PLANNED HOMES

14,242 UNITS

TRAFFIC COUNTS @ 1-10 FW 112,173 CPD









#### THE MARKETPLACE AT CALIMESA - Calimesa, California 92223

## **HOUSING OVERVIEW**





# **EMPLOYEE DEMOS & TRAFFIC PATTERNS**