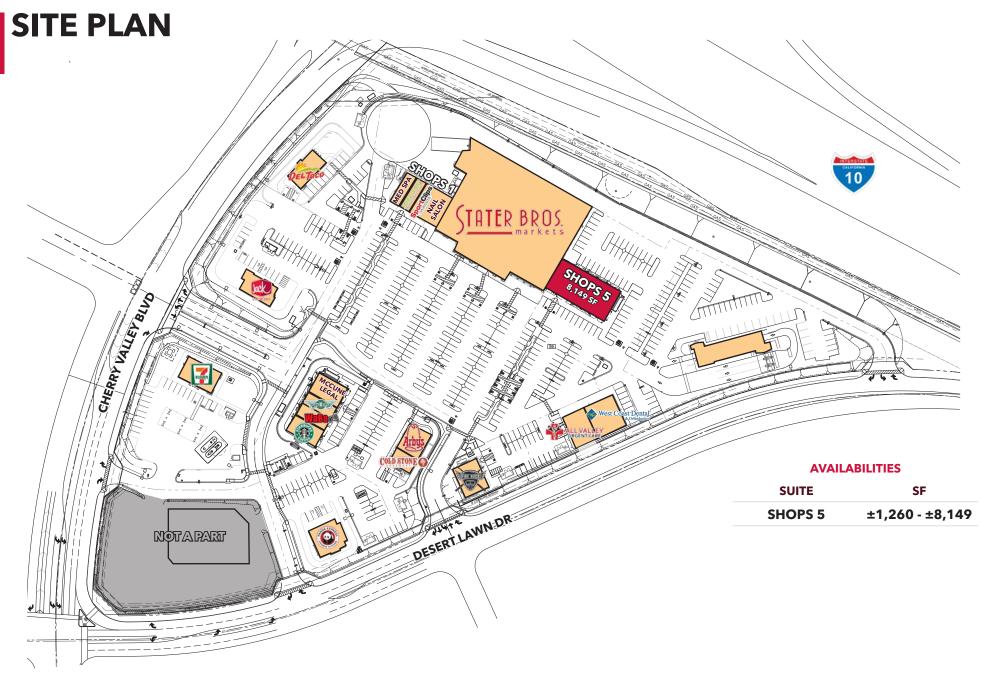

### **OVERVIEW**

- ±1,260 ±8,149 SF of shop space available
- Average annual household income in excess of \$110,012
- Freeway visibility with traffic counts exceeding 112,173 cars per day on the Interstate 10
- Lack of competition gives a tenant the opportunity to service the trade area unencumbered by competitors