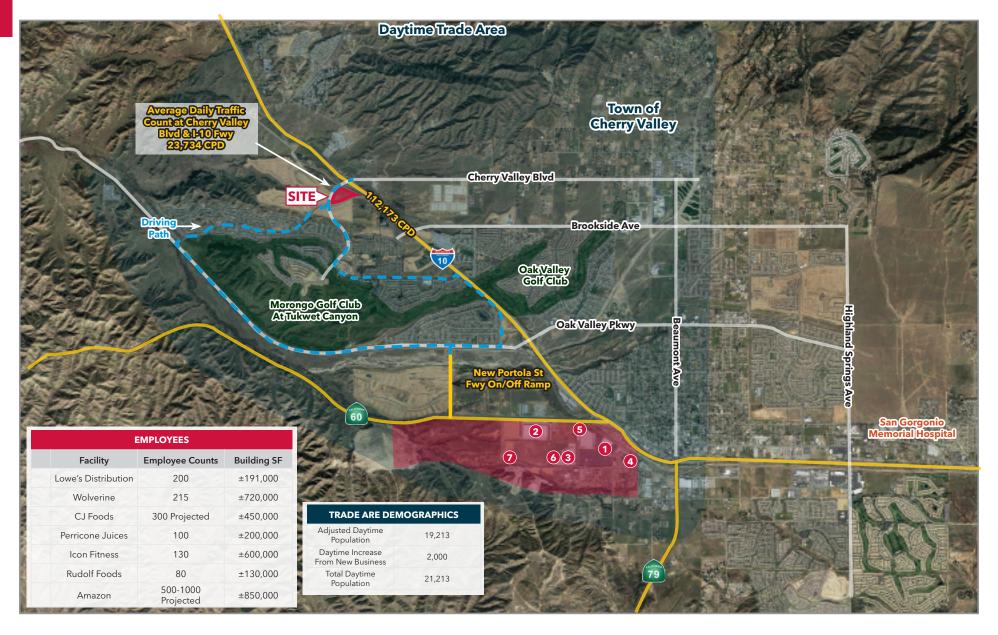

DRE# 01016436
jstanley@leeriverside.com

MIRANDA MONTGOMERY 951.276.3656 | DRE# 02087985 mmontgomery@leeriverside.com

### **OVERVIEW**

- ±1,260 ±8,149 SF of shop space available
- Average annual household income in excess of \$110,012
- Freeway visibility with traffic counts exceeding 112,173 cars per day on the Interstate 10
- Lack of competition gives a tenant the opportunity to service the trade area unencumbered by competitors





#### **5 MILE** DEMOGRAPHICS

estimated population 92,805

average household income \$110,012

ADJUSTED DAYTIME DEMOGRAPHICS 53,306

RECENTLY BUILT & PLANNED HOMES

14,242 UNITS

TRAFFIC COUNTS @ 1-10 FW 112,173 CPD









#### THE MARKETPLACE AT CALIMESA - Calimesa, California 92223

## **HOUSING OVERVIEW**





# **EMPLOYEE DEMOS & TRAFFIC PATTERNS**